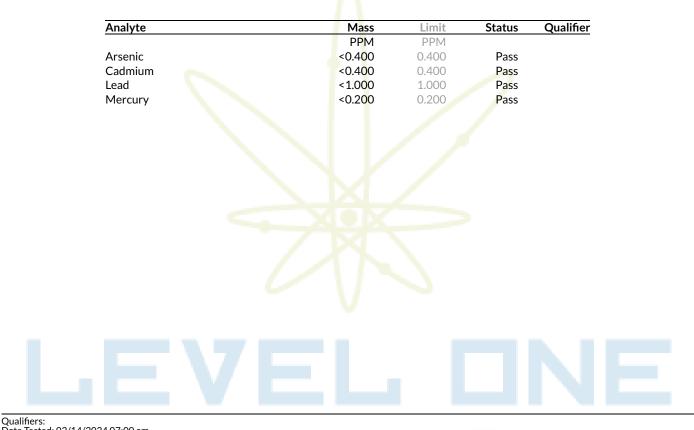

### Microbials

Date Tested: 03/01/2024 12:00 am

TNTC = Too Numerous to Count. The lower limit of quantification for E. coli is 10 CFU/g unless noted on the CoA by further dilution. Unless otherwise stated all quality control samples performed within specifications. Analysis Method/Instrumentation: E. coli plating via 3M Petrifilm per SOP-LM-019, Salmonella spp. And Aspergillus spp. detection by Bio-Rad CFX96 Deep Well real-time PCR per SOP-LM-016 & SOP-LM-017. Methods used per AZDHS R9-17-404.04 and microbial limits set by AZDHS R9-17 Table 3.1. ADHS approved method for microbials for all listed organisms.