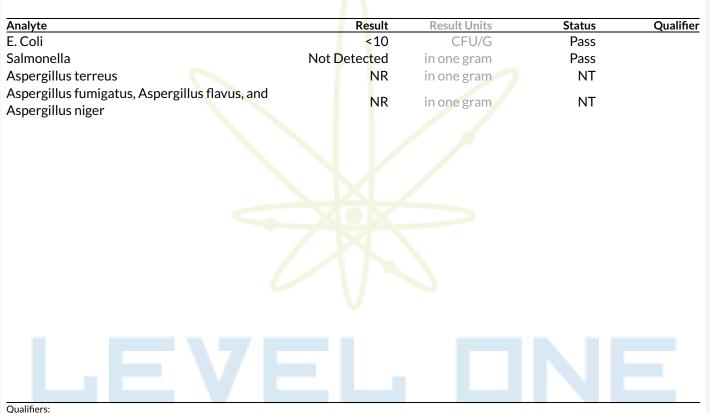

### Microbials

Date Tested: 03/01/2024 12:00 am

TNTC = Too Numerous to Count. The lower limit of quantification for E. coli is 10 CFU/g unless noted on the CoA by further dilution. Unless otherwise stated all quality control samples performed within specifications. Analysis Method/Instrumentation: E. coli plating via 3M Petrifilm per SOP-LM-019, Salmonella spp. And Aspergillus spp. detection by Bio-Rad CFX96 Deep Well real-time PCR per SOP-LM-016 & SOP-LM-017. Methods used per AZDHS R9-17-404.04 and microbial limits set by AZDHS R9-17 Table 3.1. ADHS approved method for microbials for all listed organisms.